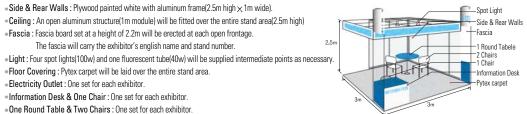

-------------------|--------------------------|
|             | Category      | Fee                                                                              | Duration                 |
|             | Earnest Fee   | 50% of application fee charges for utility services and directory advertisements | When you register        |
|             | Remaining Fee | The rest of the 50% of application fee                                           | By Friday, July 31, 2009 |
| Bank        | Bank          | Account Information                                                              |                          |
| Information | Kwangju Bank  | 055-127-000151 (Beneficiary : Kimdaejung Convention Center / Swift Code : KWAB   | KRSE)                    |

#### | Shell Scheme Booth Information |



#### | Directory Advertisement |

| Category I                                         | Description                              | Unit Price    |
|----------------------------------------------------|------------------------------------------|---------------|
|                                                    | Back Cover                               | US\$ 600/Page |
| P2 P3                                              | 2 <sup>nd</sup> cover page & facing page |               |
| P2 <sup>nd</sup> P3 <sup>rd</sup> P3 <sup>rd</sup> | 3 <sup>rd</sup> cover page & facing page | US\$ 400/Page |
|                                                    | Inside Pages                             | US\$ 200/Page |

+If exhibitors wish to advertise, please apply to the Directory Advertisement c